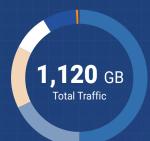

#### Application Traffic

- Application Traffic: 560 GB
- File Transfer: 200 GB
- DNS: 1 GB
- SSL: 90 GB
- RDP: 4 GB
- I.M.: 2 GB
- Net Applications: 165 GB
- P2P Stream Media: 98 GB