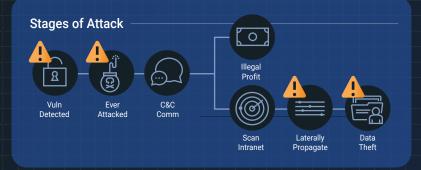

#### FORENOVA

### Attack Surface Blueprint For Retail



**Network Security Overview** 

Stop ransomware by seeing what the attackers see, with a complete view of your IT network environment.







Low Activity (7 Days)

15



35



Active Assets

410



Servers 65



Critica —



Hosts 310

#### Application Traffic



- Application Traffic: 560 GB
- File Transfer: 200 GB
- DNS: 1 GB
- SSL: 90 GB
- RDP: 4 GB
- I.M.: 2 GB
- Net Applications: 165 GB
- P2P Stream Media: 98 GB

#### **Identified Security Threats**

Storetront

## Distribution Center Solve Sol

# Consumers Consumers

#### **Get your custom ForeNova Attack Surface Blueprint.**

Along with a detailed view of your network, it will include a snapshot of inbound and outbound traffic, vulnerabilities and weaknesses, and recommendations from our team of experts to help your business detect and respond to hidden threats with greater speed and precision.